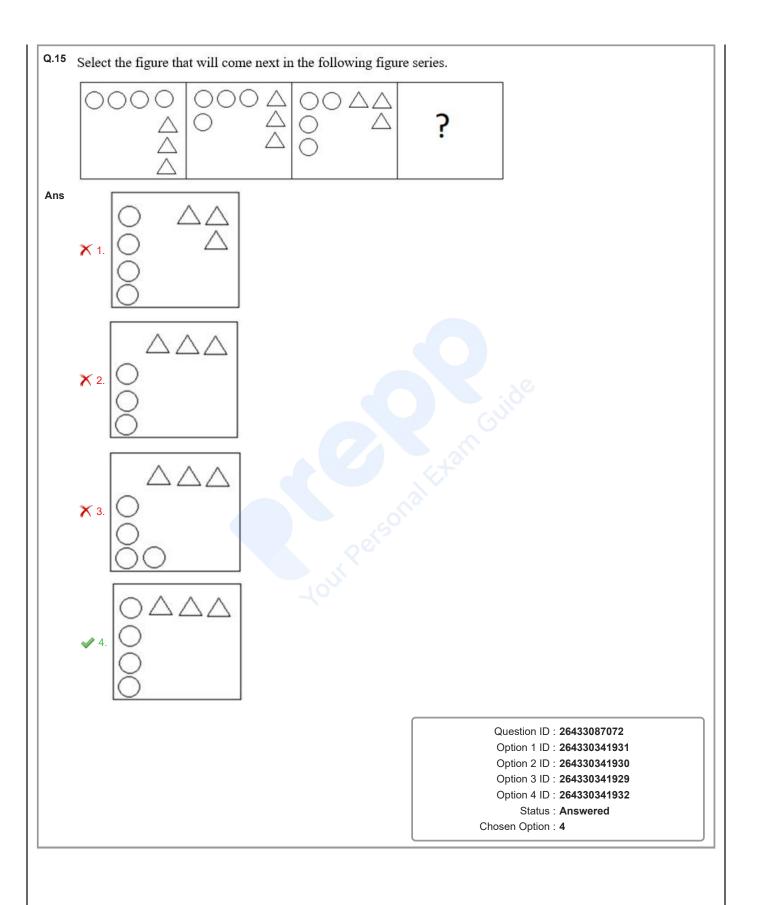

|
|                                                                     | Question ID : 264330132028<br>Option 1 ID : 264330517210<br>Option 2 ID : 264330517208<br>Option 3 ID : 264330517209<br>Option 4 ID : 264330517207<br>Status : Answered                                                  |
|                                                                     | Chosen Option : 4                                                                                                                                                                                                        |



















| Q.16 | Select the correct option that indicates order in which they appear in an Englisi | the arrangement of the given words in the high distribution of the given words in the |
|------|-----------------------------------------------------------------------------------|---------------------------------------------------------------------------------------|
|      | 1. Formal                                                                         |                                                                                       |
|      | 2. Foreign                                                                        |                                                                                       |
|      | 3. Forest<br>4. Forgotten