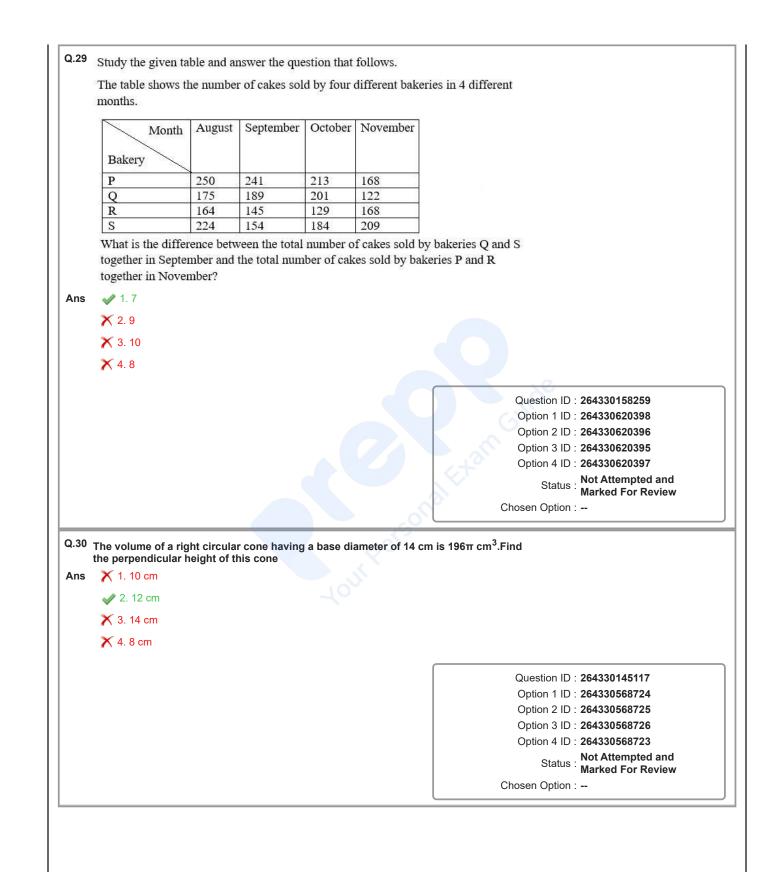

|
|     |                                                                                                                                                                                                     | Status : Not Attempted and<br>Marked For Review |
|     |                                                                                                                                                                                                     |                                                 |
|     |                                                                                                                                                                                                     | Chosen Option :                                 |



























| Q.40 | What is the value of the given expression?                                                                                                                                                  |   |
|------|---------------------------------------------------------------------------------------------------------------------------------------------------------------------------------------------|---|
|      | $\frac{1}{12} + \frac{1}{16} + \frac{1}{8}$                                                                                                                                                 |   |
| Ans  | $\sim$ 1. $\frac{13}{48}$