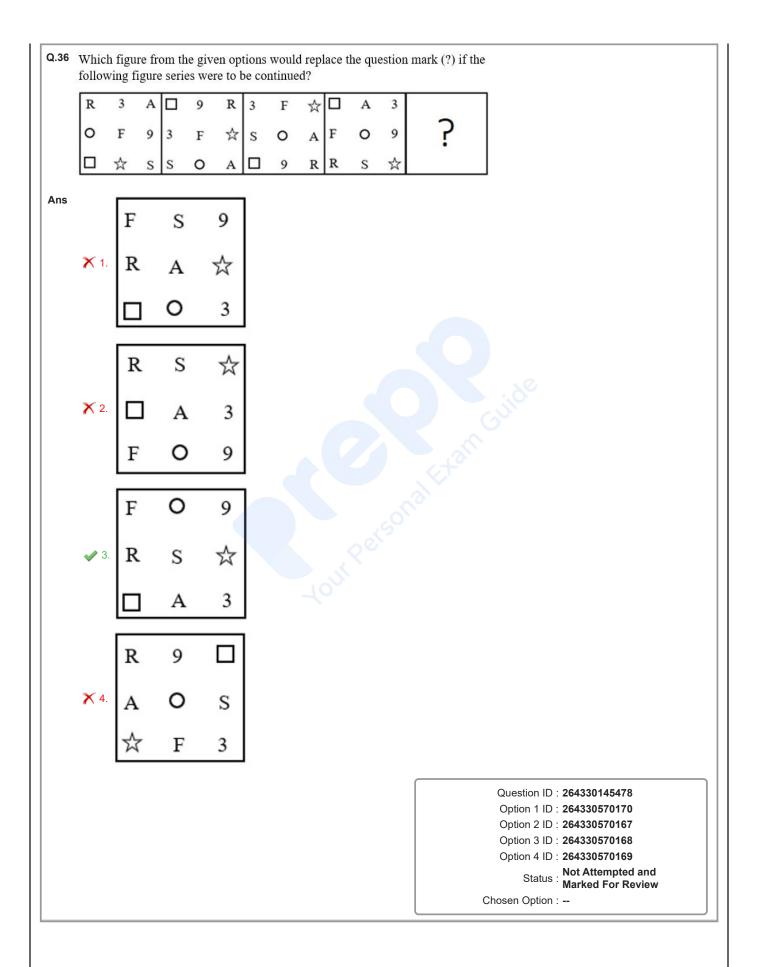

| Option 3 ID : <b>264330224808</b><br>Option 4 ID : <b>264330224811</b>                          |
|     |                                                                                                                                                                                                                                                                                                                                          | Option 3 ID : 264330224808                                                                      |











|    | If M denotes '-', N denotes '+', O denotes '×', and P de<br>place of '?' in the following equation?<br>255 N 5 O 4 P 16 O 3 M 29 = ?                                                                                                                          |                                                                                                                                                                                              |
|----|---------------------------------------------------------------------------------------------------------------------------------------------------------------------------------------------------------------------------------------------------------------|--------------------------------------------------------------------------------