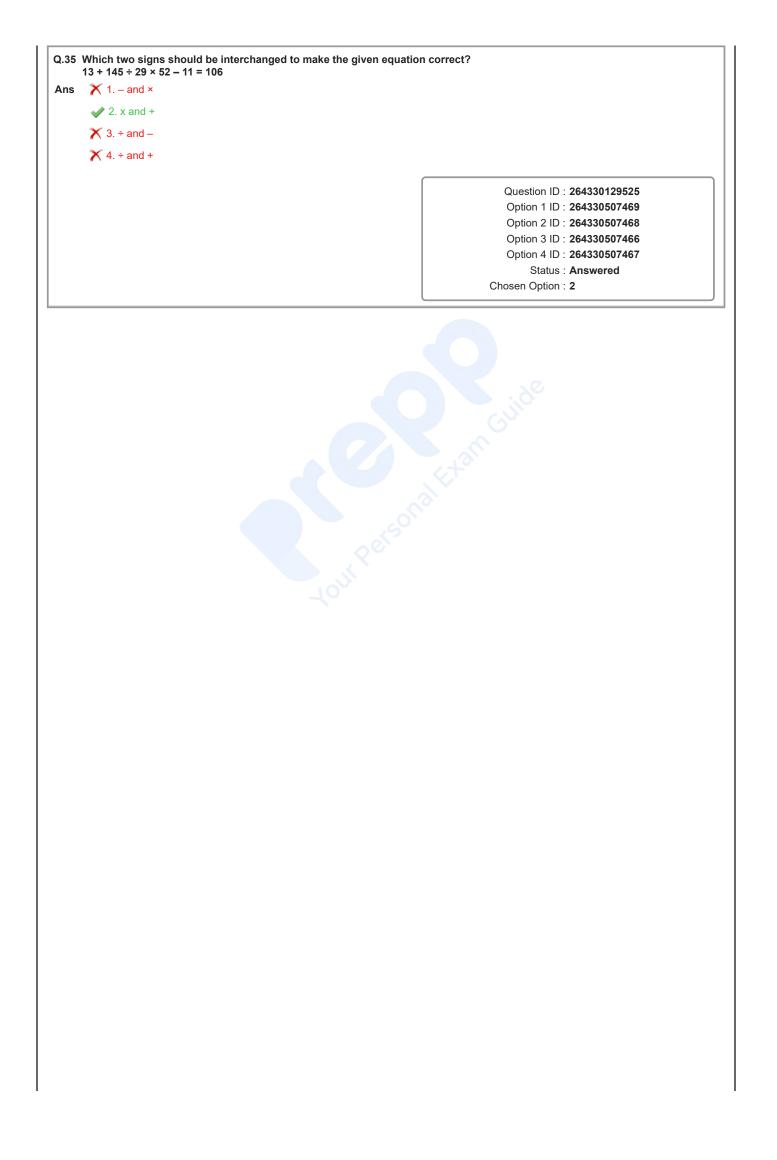

| Option 3 ID : <b>264330224808</b><br>Option 4 ID : <b>264330224811</b>                          |
|     |                                                                                                                                                                                                                                                                                                                                          | Option 3 ID : 264330224808                                                                      |











|    | If M denotes '-', N denotes '+', O denotes '×', and P de<br>place of '?' in the following equation?<br>255 N 5 O 4 P 16 O 3 M 29 = ?                                                                                                                          |                                                                                                                                                                                              |
|----|---------------------------------------------------------------------------------------------------------------------------------------------------------------------------------------------------------------------------------------------------------------|----------------------------------------------------------------------------