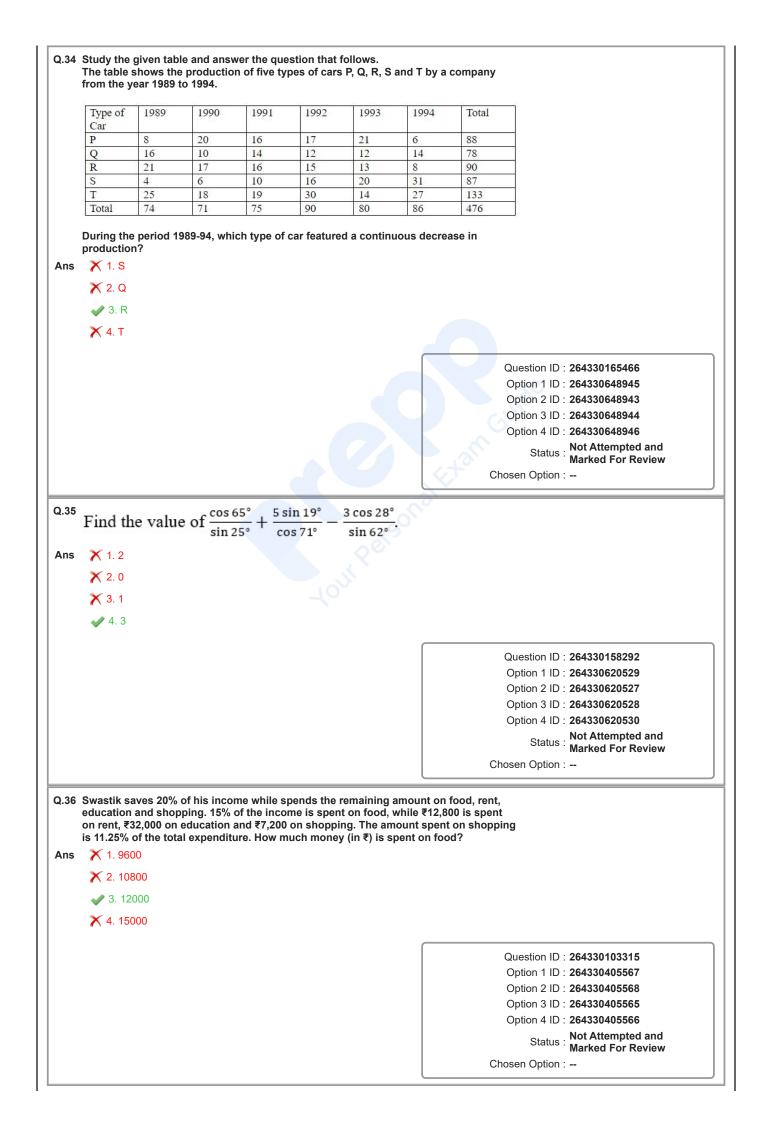

|
|     |                                                                                                                                                                                                     | Status : Not Attempted and<br>Marked For Review |
|     |                                                                                                                                                                                                     |                                                 |
|     |                                                                                                                                                                                                     | Chosen Option :                                 |



























| Q.40 | What is the value of the given expression?                                                                                                                                                  |   |
|------|---------------------------------------------------------------------------------------------------------------------------------------------------------------------------------------------|---|
|      | $\frac{1}{12} + \frac{1}{16} + \frac{1}{8}$                                                                                                                                                 |   |
| Ans  | $\sim$ 1. $\frac{13}{48}$