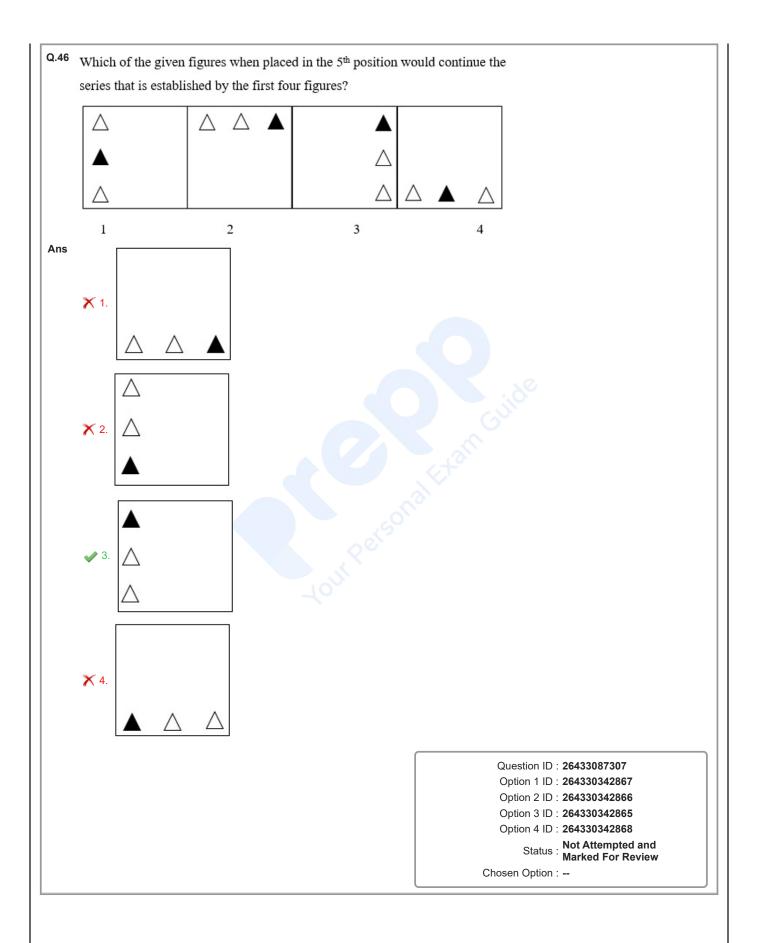

| Status : Answered                               |
|     |                                                                                                                                                                                                                                                                                                                                                                                                                                                 | Chosen Option : 4                               |













Section : General Knowledge and General Awareness



| ns 📢          | sses and delays in supply of petroleum and gas'<br>1. Pipeline                                                                                                                                                                                | •