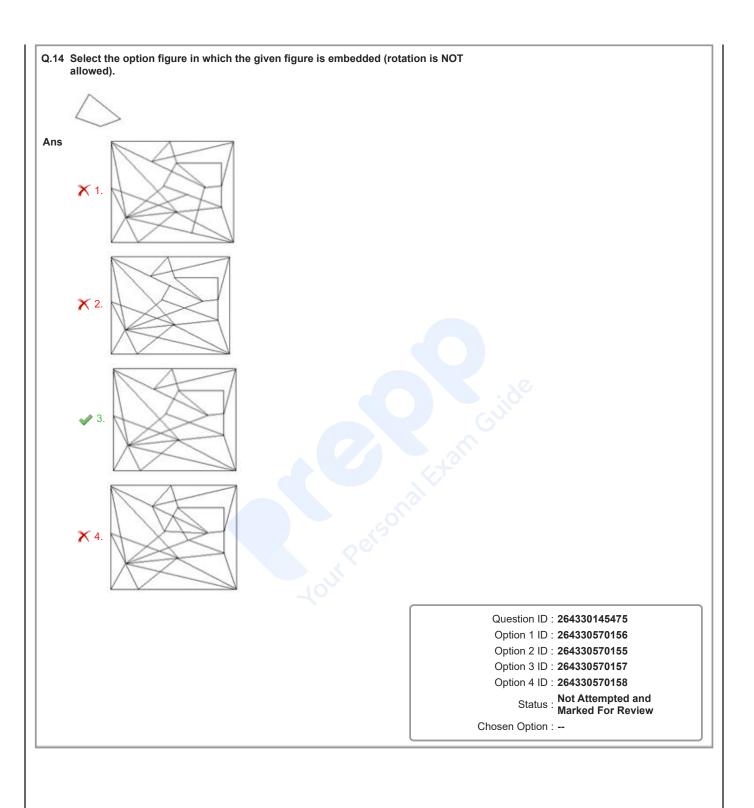

|
|                                                                     | Question ID : 264330132028<br>Option 1 ID : 264330517210<br>Option 2 ID : 264330517208<br>Option 3 ID : 264330517209<br>Option 4 ID : 264330517207<br>Status : Answered                                                  |
|                                                                     | Chosen Option : 4                                                                                                                                                                                                        |



















| Q.16 | Select the correct option that indicates order in which they appear in an Englisi | the arrangement of the given words in the high distribution of the given words in the |
|------|-----------------------------------------------------------------------------------|---------------------------------------------------------------------------------------|
|      | 1. Formal                                                                         |                                                                                       |
|      | 2. Foreign                                                                        |                                                                                       |
|      | 3. Forest<br>4. Forgotten