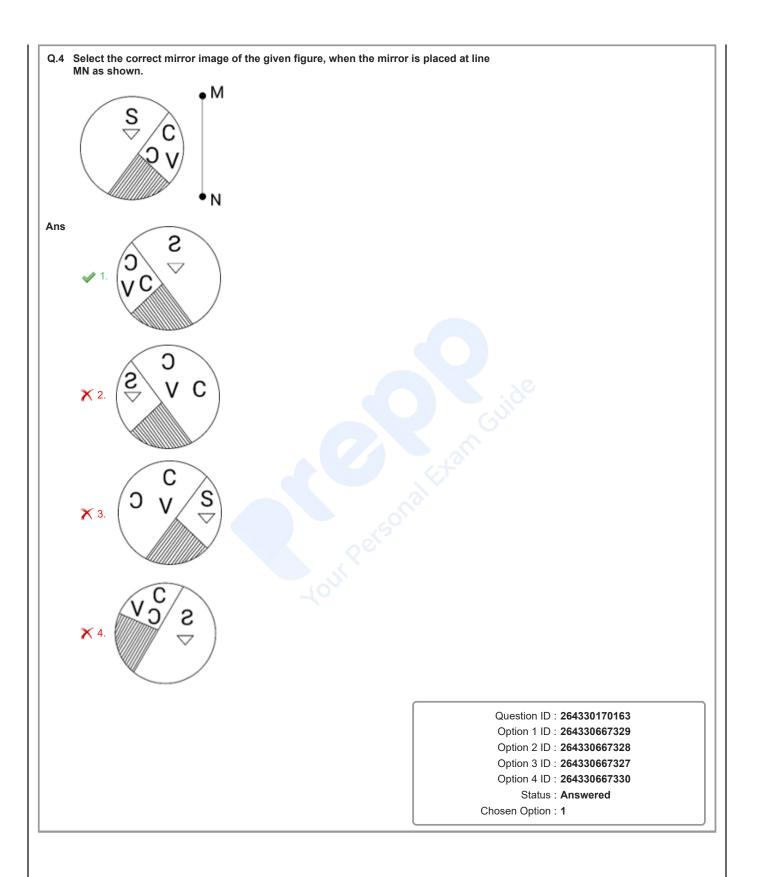

|
|     | Question ID : 264330145327<br>Option 1 ID : 264330569564<br>Option 2 ID : 264330569566<br>Option 3 ID : 264330569565<br>Option 4 ID : 264330569563<br>Status : Answered<br>Chosen Option : 3                                                                                                                                               |
|     | Lour Personal Exam Gu                                                                                                                                                                                                                                                                                                                      |







|     | In a certain code language, 'COUNTY' is written as 'ULCYGN' and as 'RLFTHE'. How will 'MARGIN' be written in that language?                                                                                                                                                                              | 'FOREST' is written        |                                                |
|-----|----------------------------------------------------------------------------------------------------------------------------------------------------------------------------------------------------------------------------------------------------------------------------------------------------------|----------------------------|------------------------------------------------|
| ns  | X 1. RJMDSZ