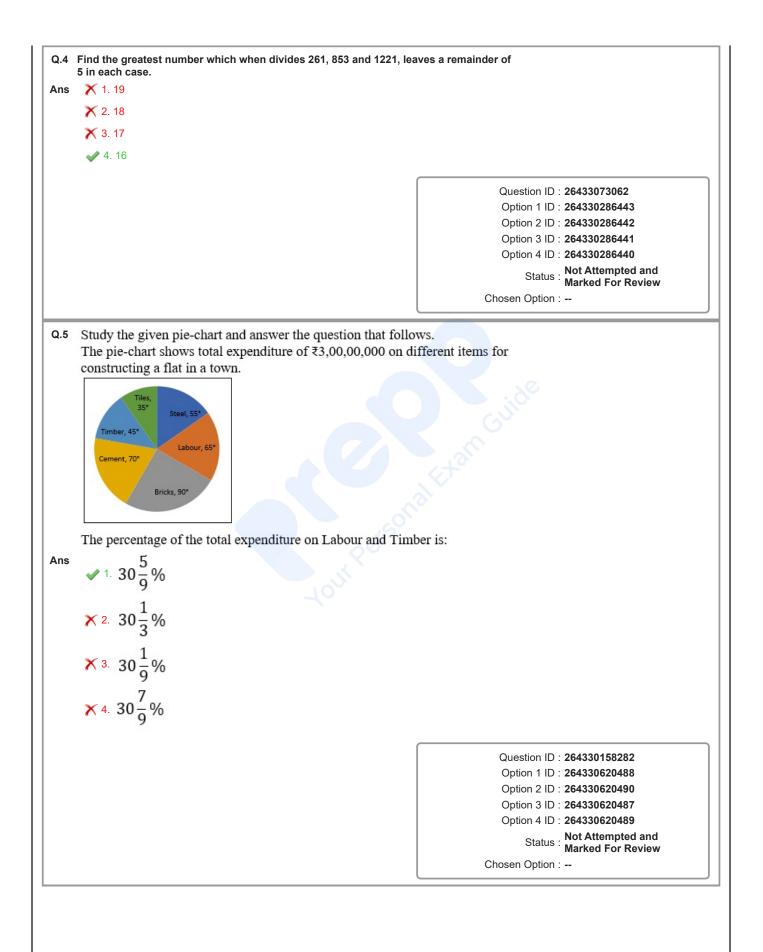

|                                                          |  |  |  |  |  |
|       |                                                                                                                                                                                                                                                                                                                                                       | Status : Answered<br>Chosen Option : 1                   |  |  |  |  |  |







|    | <ul> <li>★ 1. 1,06,650</li> <li>★ 2. 1,10,250</li> <li>★ 3. 1,04,025</li> </ul>                                                                                                                                   |                    |                                        |
|----|-------------------------------------------------------------------------------------------------------------------------------------------------------------------------------------------------------------------|--------------------|----------------------------------------|
|    | ✓ 3. 1,04,025                                                                                                                                                                                                     |