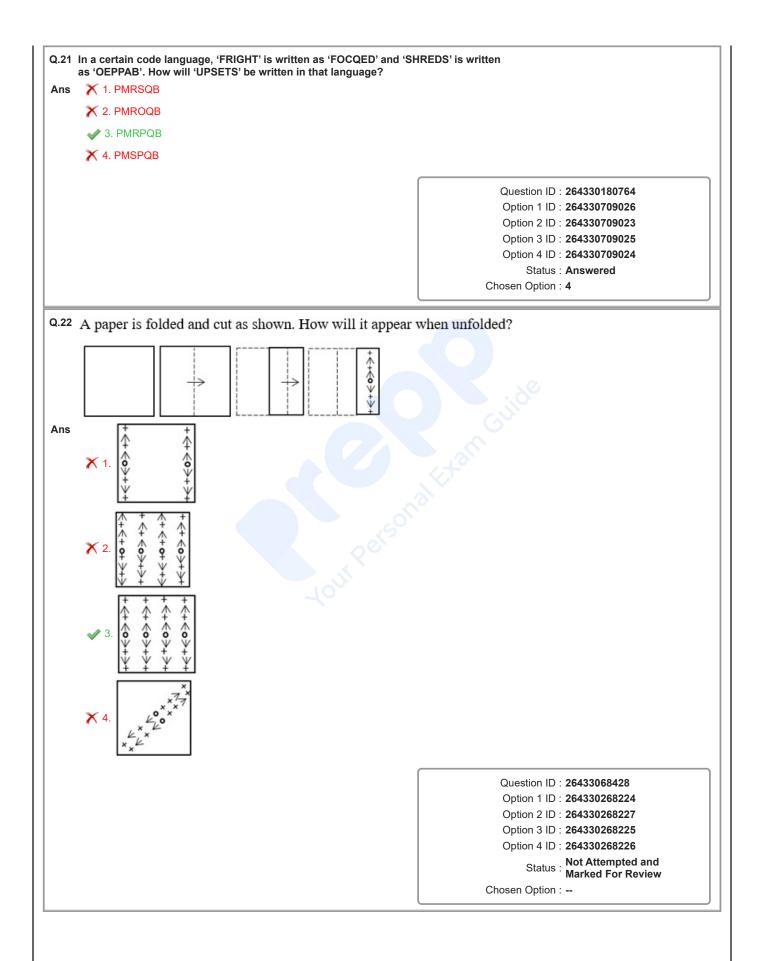

0341447                                                            |
|      |                                                                                   | Option 3 ID : 264330341446                                                            |
|      |                                                                                   |                                                                                       |
|      |                                                                                   | Option 4 ID : 264330341448                                                            |
|      |                                                                                   | Option 4 ID : 264330341448<br>Status : Answered<br>Chosen Option : 3                  |











Q.23 Select the set in which the numbers are related in the same way as are the numbers of the following sets. (NOTE : Operations should be performed on the whole numbers, without breaking down the numbers into its constituent digits. E.g. 13 - Operations on 13 such as adding /subtracting /multiplying etc. to 13 can be performed. Breaking down 13 into 1 and 3 and then performing mathematical operations on 1 and 3 is NOT allowed) (11, 33, 17), (18, 44, 21) Ans 🗙 1. (7, 32, 9) 🗙 2. (12, 40, 18) 3. (16, 43, 22) 🗙 4. (15, 34, 19) Question ID : 264330145304 Option 1 ID : 264330569473 Option 2 ID : 264330569474 Option 3 ID : 264330569471 Option 4 ID : 264330569472 Status : Answered Chosen Option : 3 Q.24 Which of the following numbers will replace the question mark (?) in the given series? 9