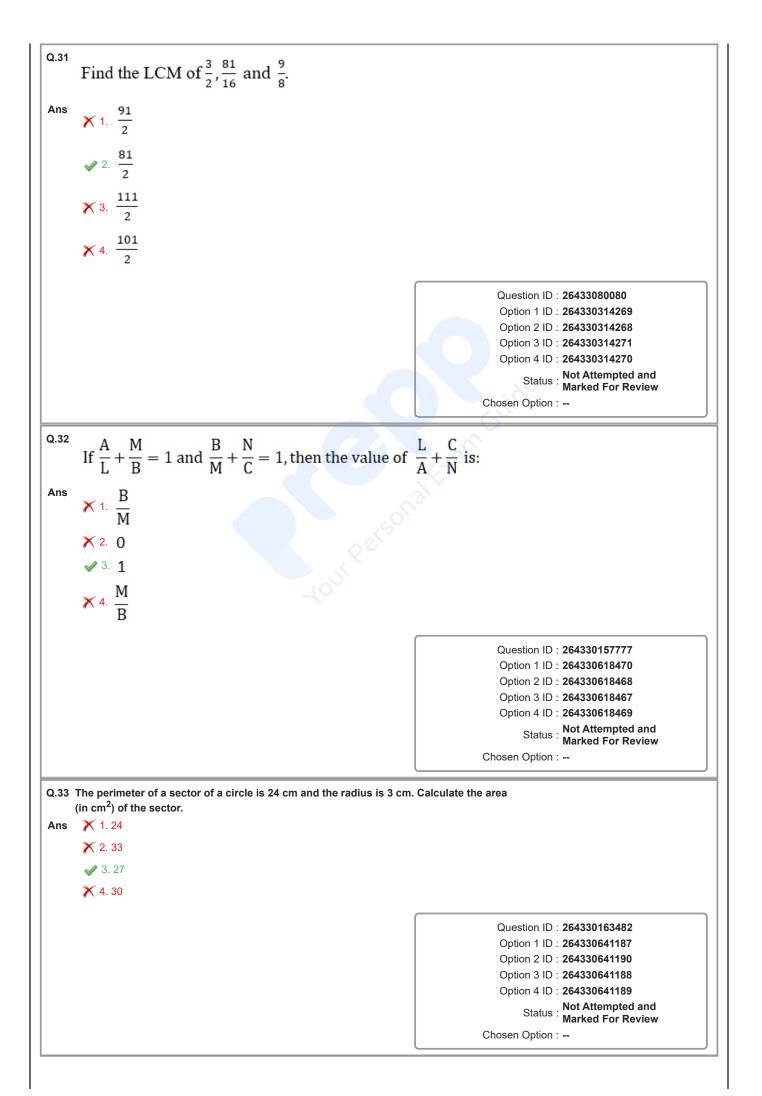

|
|     |                                                                                                                                                                                                     | Status : Not Attempted and<br>Marked For Review |
|     |                                                                                                                                                                                                     |                                                 |
|     |                                                                                                                                                                                                     | Chosen Option :                                 |



























| Q.40 | What is the value of the given expression?                                                                                                                                                  |   |
|------|---------------------------------------------------------------------------------------------------------------------------------------------------------------------------------------------|---|
|      | $\frac{1}{12} + \frac{1}{16} + \frac{1}{8}$                                                                                                                                                 |   |
| Ans  | $\sim$ 1. $\frac{13}{48}$