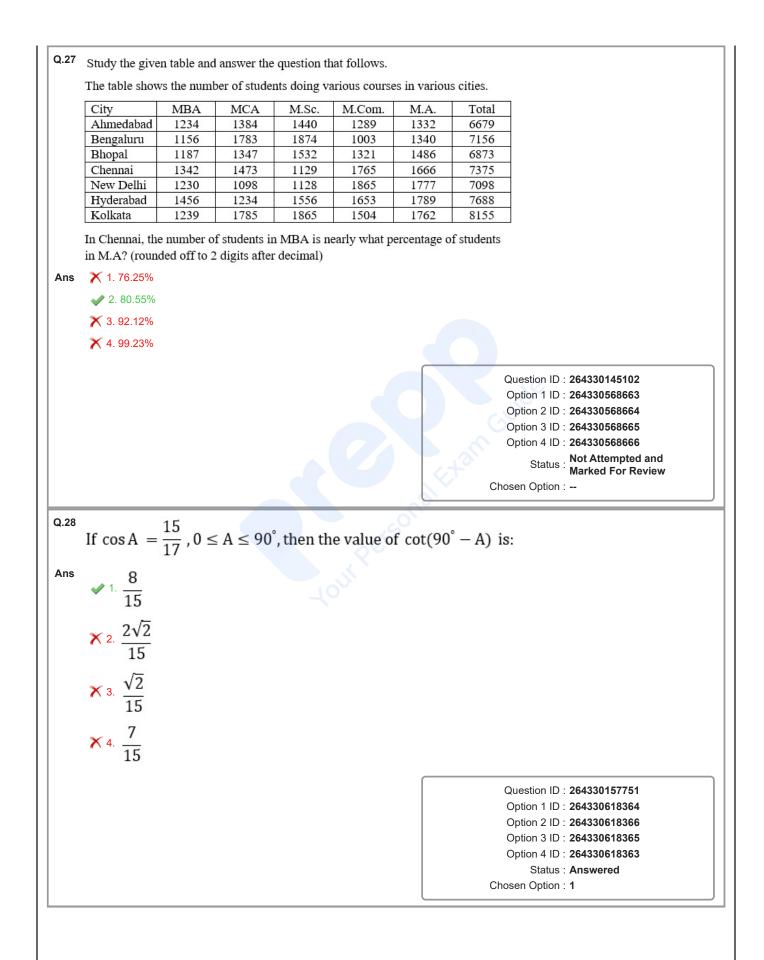

7                      |
|     |                                                                                                                                                                                                     | Status : Not Attempted and<br>Marked For Review |
|     |                                                                                                                                                                                                     |                                                 |
|     |                                                                                                                                                                                                     | Chosen Option :                                 |



























| Q.40 | What is the value of the given expression?                                                                                                                                                  |   |
|------|---------------------------------------------------------------------------------------------------------------------------------------------------------------------------------------------|---|
|      | $\frac{1}{12} + \frac{1}{16} + \frac{1}{8}$                                                                                                                                                 |   |
| Ans  | $\sim$ 1. $\frac{13}{48}$