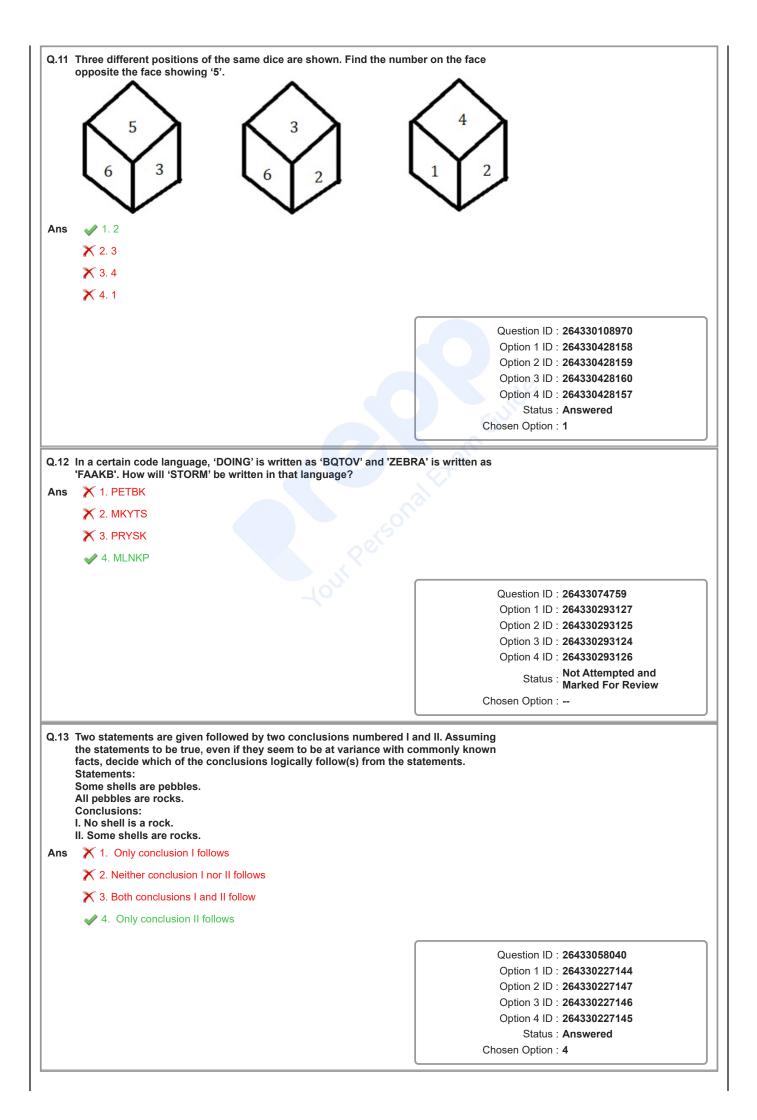

|
|                                                                     | Question ID : 264330132028<br>Option 1 ID : 264330517210<br>Option 2 ID : 264330517208<br>Option 3 ID : 264330517209<br>Option 4 ID : 264330517207<br>Status : Answered                                                  |
|                                                                     | Chosen Option : 4                                                                                                                                                                                                        |



















| Q.16 | Select the correct option that indicates order in which they appear in an Englisi | the arrangement of the given words in the high distribution of the given words in the |
|------|-----------------------------------------------------------------------------------|---------------------------------------------------------------------------------------|
|      | 1. Formal                                                                         |                                                                                       |
|      | 2. Foreign                                                                        |                                                                                       |
|      | 3. Forest<br>4. Forgotten