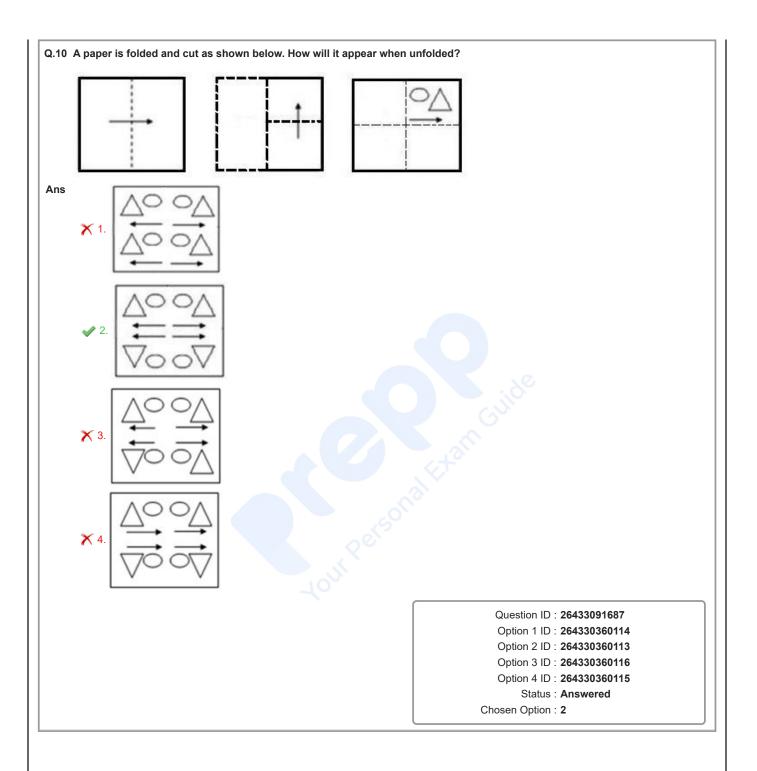

|
|                                                                     | Question ID : 264330132028<br>Option 1 ID : 264330517210<br>Option 2 ID : 264330517208<br>Option 3 ID : 264330517209<br>Option 4 ID : 264330517207<br>Status : Answered                                                  |
|                                                                     | Chosen Option : 4                                                                                                                                                                                                        |



















| Q.16 | Select the correct option that indicates order in which they appear in an Englisi | the arrangement of the given words in the high distribution of the given words in the |
|------|-----------------------------------------------------------------------------------|---------------------------------------------------------------------------------------|
|      | 1. Formal                                                                         |                                                                                       |
|      | 2. Foreign                                                                        |                                                                                       |
|      | 3. Forest<br>4. Forgotten