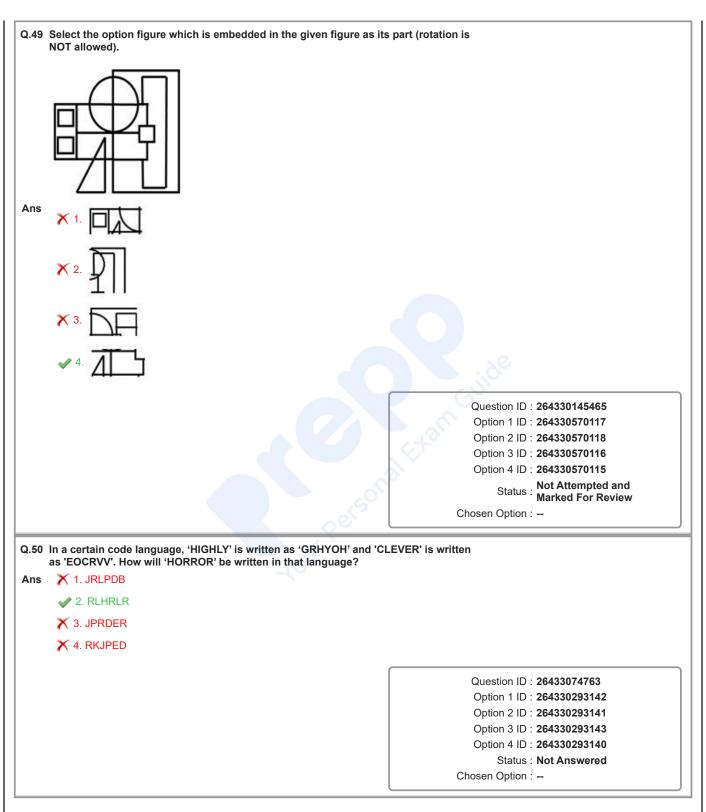

| Status : Answered                               |
|     |                                                                                                                                                                                                                                                                                                                                                                                                                                                 | Chosen Option : 4                               |













Section : General Knowledge and General Awareness



| ns 📢          | sses and delays in supply of petroleum and gas'<br>1. Pipeline                                                                                                                                                                                | •