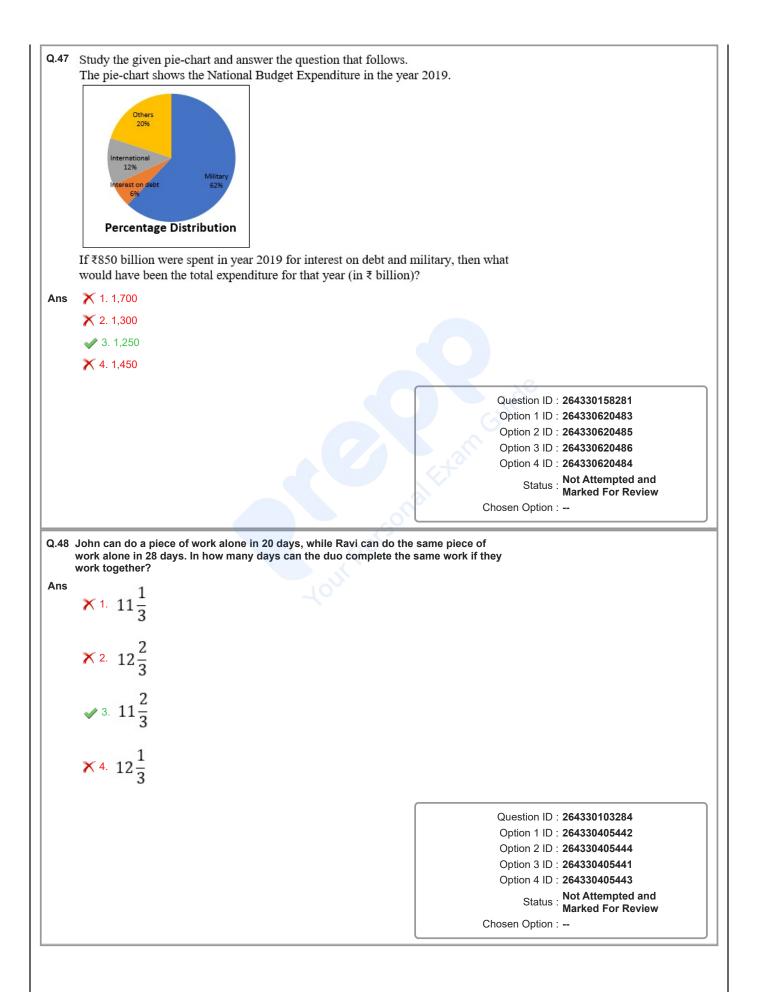

401842                                 |
|    | If the difference between the selling prices of an article at profits of 10% and 7% is ₹6,<br>then the cost price (in ₹) of the article is:                                                                                                      | on ID :<br>n 1 ID :<br>n 2 ID :<br>n 3 ID :    | 264330102344<br>264330401843<br>264330401842<br>264330401842<br>264330401844 |
|    | If the difference between the selling prices of an article at profits of 10% and 7% is ₹6,<br>then the cost price (in ₹) of the article is:                                                                                                      | ion ID<br>n 1 ID<br>n 2 ID<br>n 3 ID<br>n 4 ID | 264330102344<br>264330401843<br>264330401842                                 |









Section : English Comprehension



| Q.1 | Select the option that can be used as a one-word substitute for the words. | given group of                                                         |
|-----|----------------------------------------------------------------------------|------------------------------------------------------------------------|
|     | Study of science of insects                                                |                                                                        |
| Ans | ✔ 1. Entomology                                                            |                                                                        |
|     | 🗙 2. Anthropology                                                          |