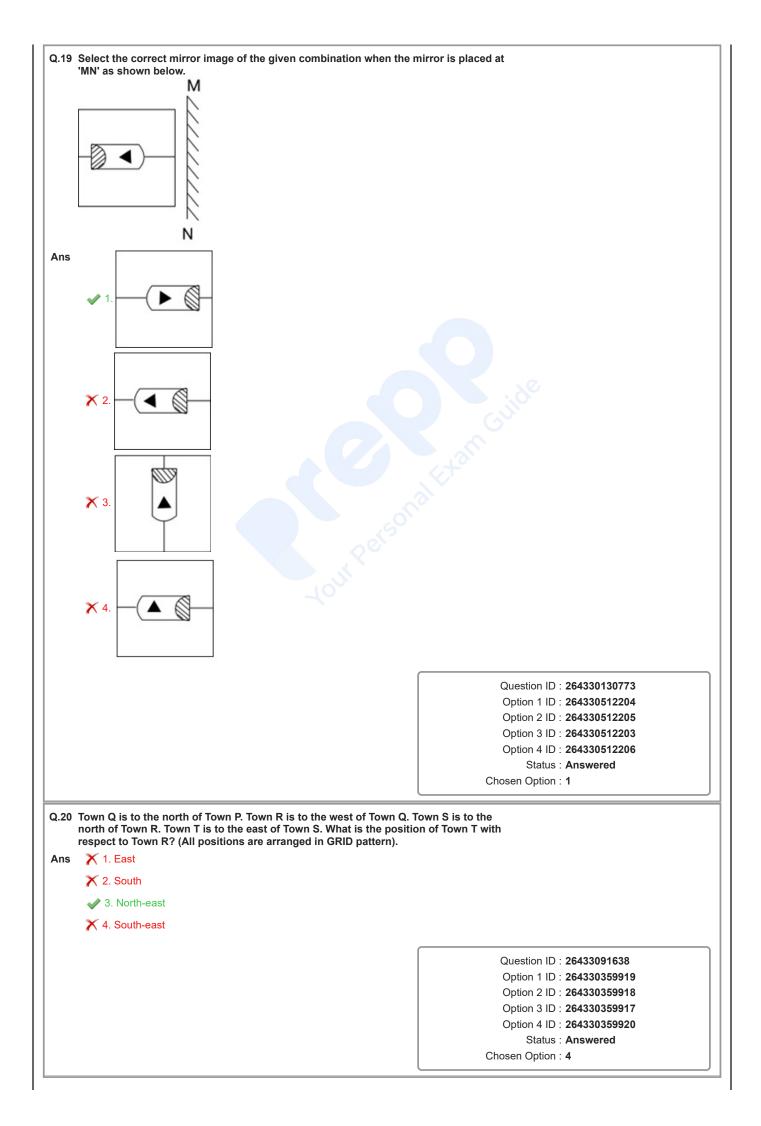

64330341447                                                            |
|      |                                                                                   | Option 3 ID : 264330341446                                                            |
|      |                                                                                   |                                                                                       |
|      |                                                                                   | Option 4 ID : 264330341448                                                            |
|      |                                                                                   | Option 4 ID : 264330341448<br>Status : Answered<br>Chosen Option : 3                  |











Q.23 Select the set in which the numbers are related in the same way as are the numbers of the following sets. (NOTE : Operations should be performed on the whole numbers, without breaking down the numbers into its constituent digits. E.g. 13 - Operations on 13 such as adding /subtracting /multiplying etc. to 13 can be performed. Breaking down 13 into 1 and 3 and then performing mathematical operations on 1 and 3 is NOT allowed) (11, 33, 17), (18, 44, 21) Ans 🗙 1. (7, 32, 9) 🗙 2. (12, 40, 18) 3. (16, 43, 22) 🗙 4. (15, 34, 19) Question ID : 264330145304 Option 1 ID : 264330569473 Option 2 ID : 264330569474 Option 3 ID : 264330569471 Option 4 ID : 264330569472 Status : Answered Chosen Option : 3 Q.24 Which of the following numbers will replace the question mark (?) in the given serie